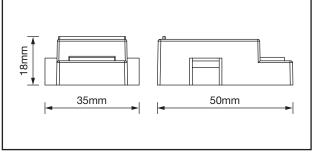

## LED TECHNICAL DATASHEET

## AB/MSC

Q-Nex Plug & Play 2-In-1 Microwave And Corridor Sensor





## **PRODUCT FEATURES**

- 2-In-1 Fully Programmable Microwave On/Off And Corridor Function Sensor
- Easy Commissioning & Programmable Using DIP SwitchesInstall In Seconds
- Maximum Mounting Height Of Up To 6m
- Maximum Detection Range Of Up To 12m
- To Be Used With Compatible Products





## TECHNICAL SPECIFICATIONS

| Product Code               | AB/MSC                               |
|----------------------------|--------------------------------------|
| Mounting Height            | 6m Max                               |
| Detection Range            | 12m Max                              |
| Detection Angle            | 150°                                 |
| Standby Dim-Level          | 20% Or Off                           |
| Standby Time               | 1, 5, or 10 Minutes Or Permanent     |
| Hold Time                  | 5s, 30s, 1min, 3min, 10min           |
| Sensitivity                | 25%, 50%, 75%, 100%                  |
| Daylight Sensor Parameters | 2Lux, 10Lux, 25Lux, 50Lux Or Disable |