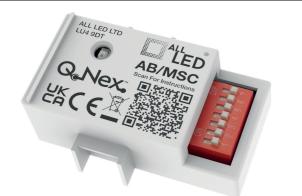

## AB/MSC

Q-Nex Plug & Play 2-In-1 Microwave And Corridor Sensor

## **PRODUCT FEATURES**

- 2-In-1 Fully Programmable Microwave On/Off And Corridor Function Sensor
- Easy Commissioning & Programmable Using DIP SwitchesInstall In Seconds
- Maximum Mounting Height Of Up To 6m
- Maximum Detection Range Of Up To 12m
- To Be Used With Compatible Products

## TECHNICAL SPECIFICATIONS

| Product Code               | AB/MSC                               |
|----------------------------|--------------------------------------|
| Mounting Height            | 6m Max                               |
| Detection Range            | 12m Max                              |
| Detection Angle            | 150°                                 |
| Standby Dim-Level          | 20% Or Off                           |
| Standby Time               | 1, 5, or 10 Minutes Or Permanent     |
| Hold Time                  | 5s, 30s, 1min, 3min, 10min           |
| Sensitivity                | 25%, 50%, 75%, 100%                  |
| Daylight Sensor Parameters | 2Lux, 10Lux, 25Lux, 50Lux Or Disable |